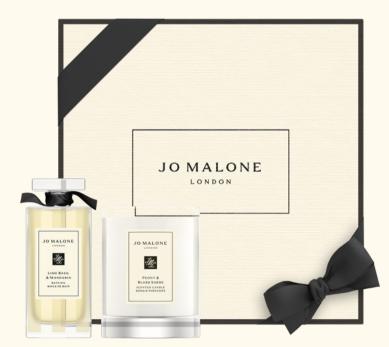

## Our bestselling scents

Lime Basil & Mandarin Float away on a cool tropical breeze. Peppery basil and aromatic white thyme bring an unexpected twist to the scent of limes. A modern classic.

Pomegranate Noir Daring sensuality, encapsulated in scent. Ruby-rich juices of exotic pomegranate, sparked with pink pepper and Casablanca lily. Warmed by temptingly smoky guaiacwood and patchouli.

Peony & Blush Suede Peonies in voluptuous bloom, exquisitely fragile. Flirtatious with the juicy bite of red apple and the opulence of jasmine, rose and gillyflower. Mingling with the sensuality of soft, blush suede.