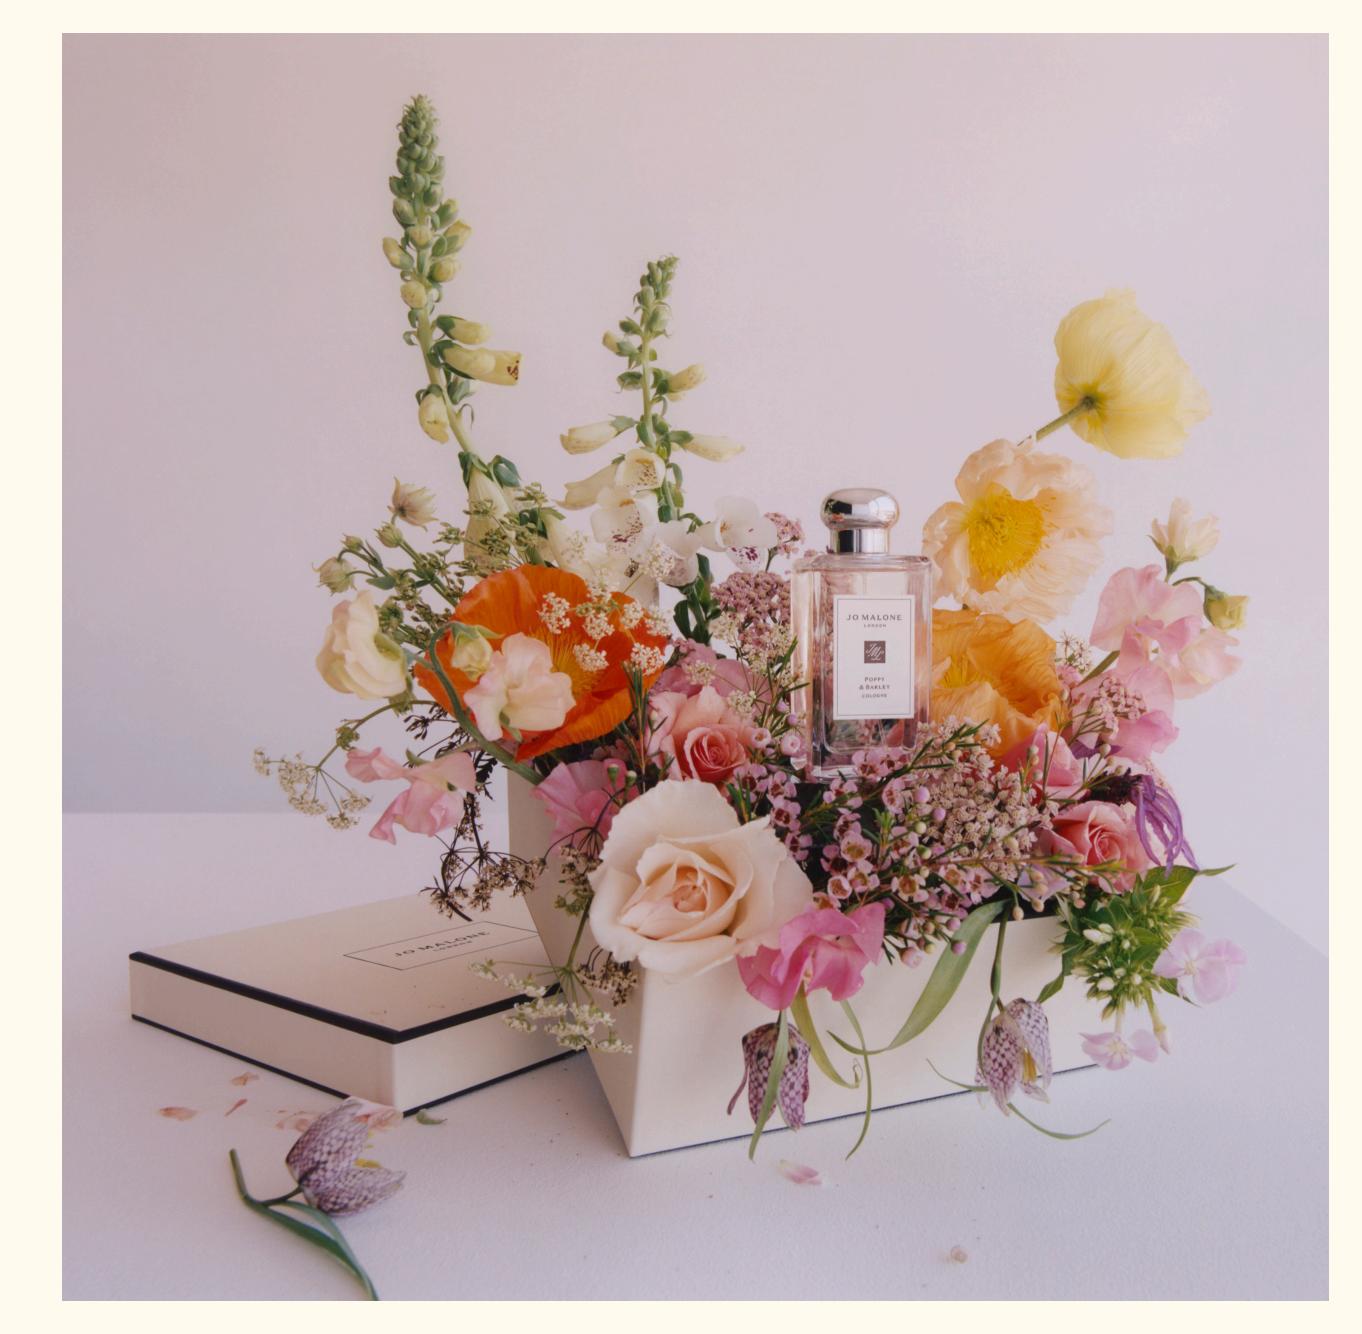

# The personal touch

Create a thoughtful keepsake for an unforgettable event or discover custom finishing touches to mark the occasion.

Our engraving and monogramming service is available to personalise the perfect present. Choose from two elegant font options to etch a name, date or message onto a cologne, candle or bath oil.

Explore embossing options for our classic cream gift boxes and finish with a tailored note.