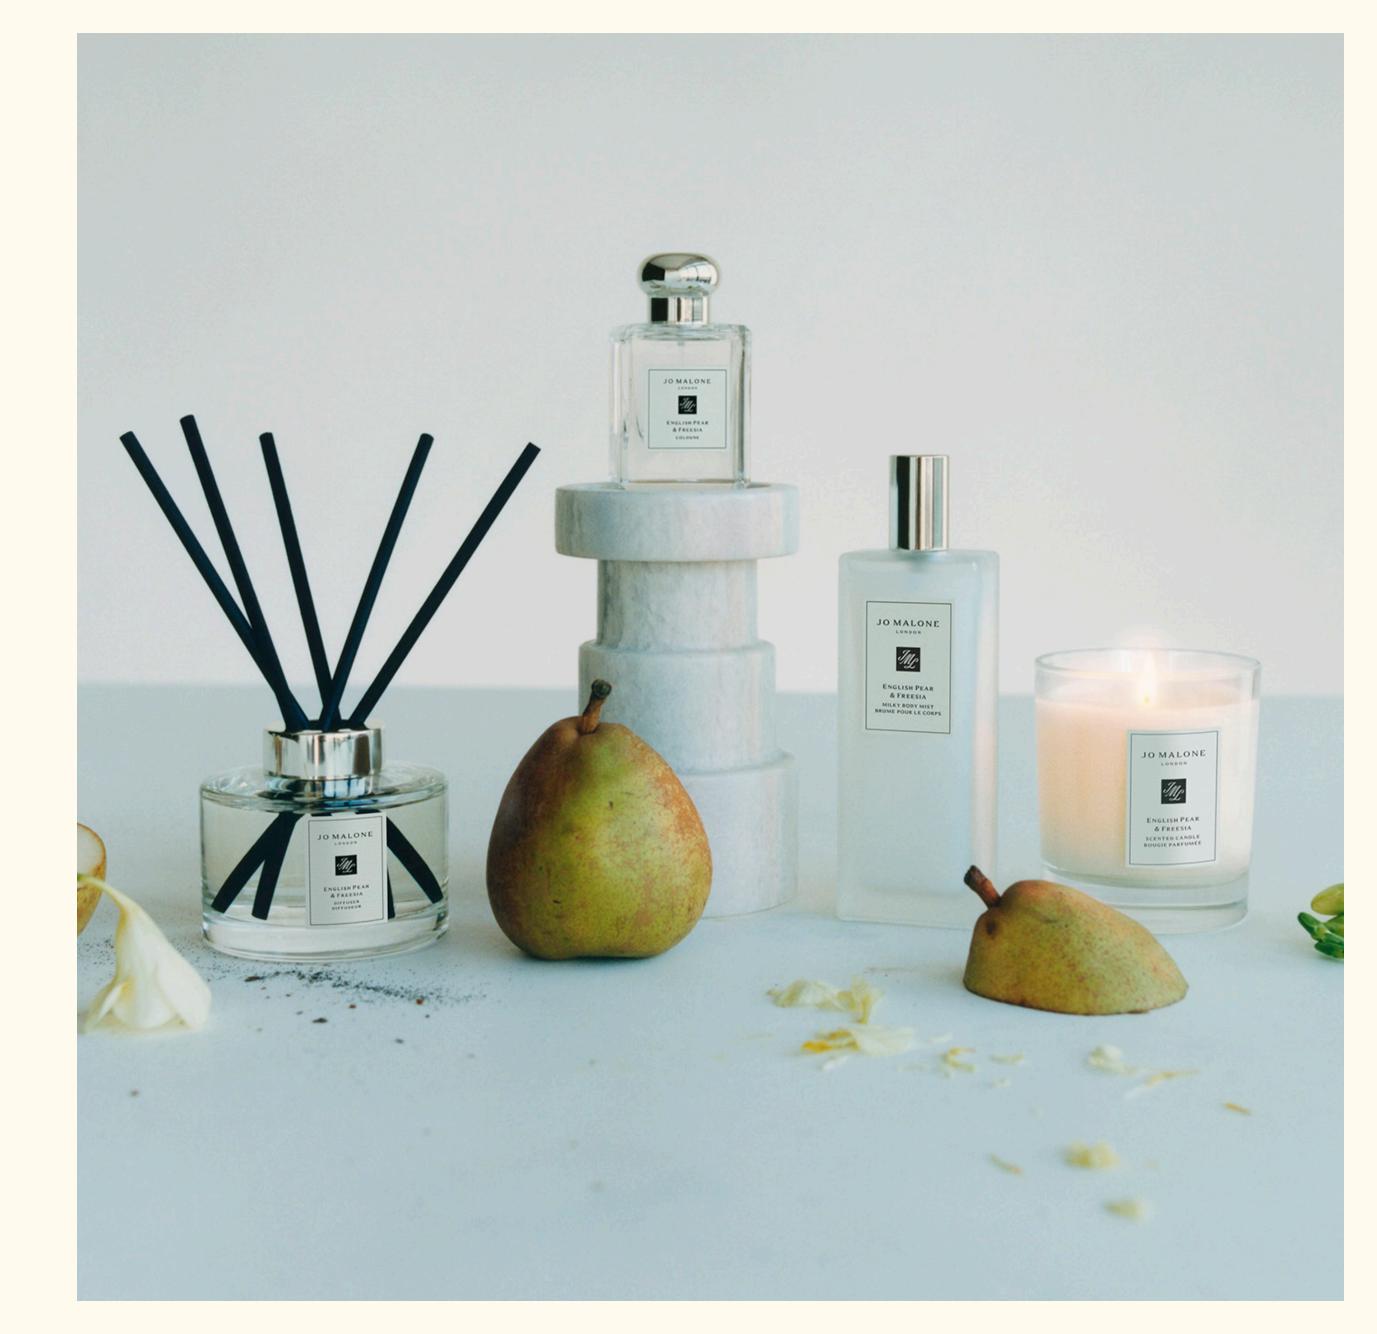

English Pear & Freesia The sensuous freshness of just-ripe pears is wrapped in a bouquet of white freesias, and mellowed by amber, patchouli and woods. Luscious and golden.

Wood Sage & Sea Salt Windswept walks along the beach, the air fresh with sea salt and the mineral scent of rugged cliffs. Mingling with the woody earthiness of sage.