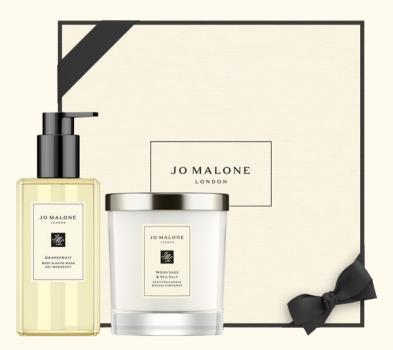

## A choice selection

Pomegranate Noir Luxury Candle

Lime Basil & Mandarin Diffuser

Grapefruit Body & Hand Wash 250ml Wood Sage & Sea Salt Home Candle

English Oak & Redcurrant Body & Hand Wash 250ml Blackberry & Bay Body & Hand Lotion 250ml

English Pear & Freesia The sensuous freshness of just-ripe pears is wrapped in a bouquet of white freesias, and mellowed by amber, patchouli and woods. Luscious and golden.

Wood Sage & Sea Salt Windswept walks along the beach, the air fresh with sea salt and the mineral scent of rugged cliffs. Mingling with the woody earthiness of sage.