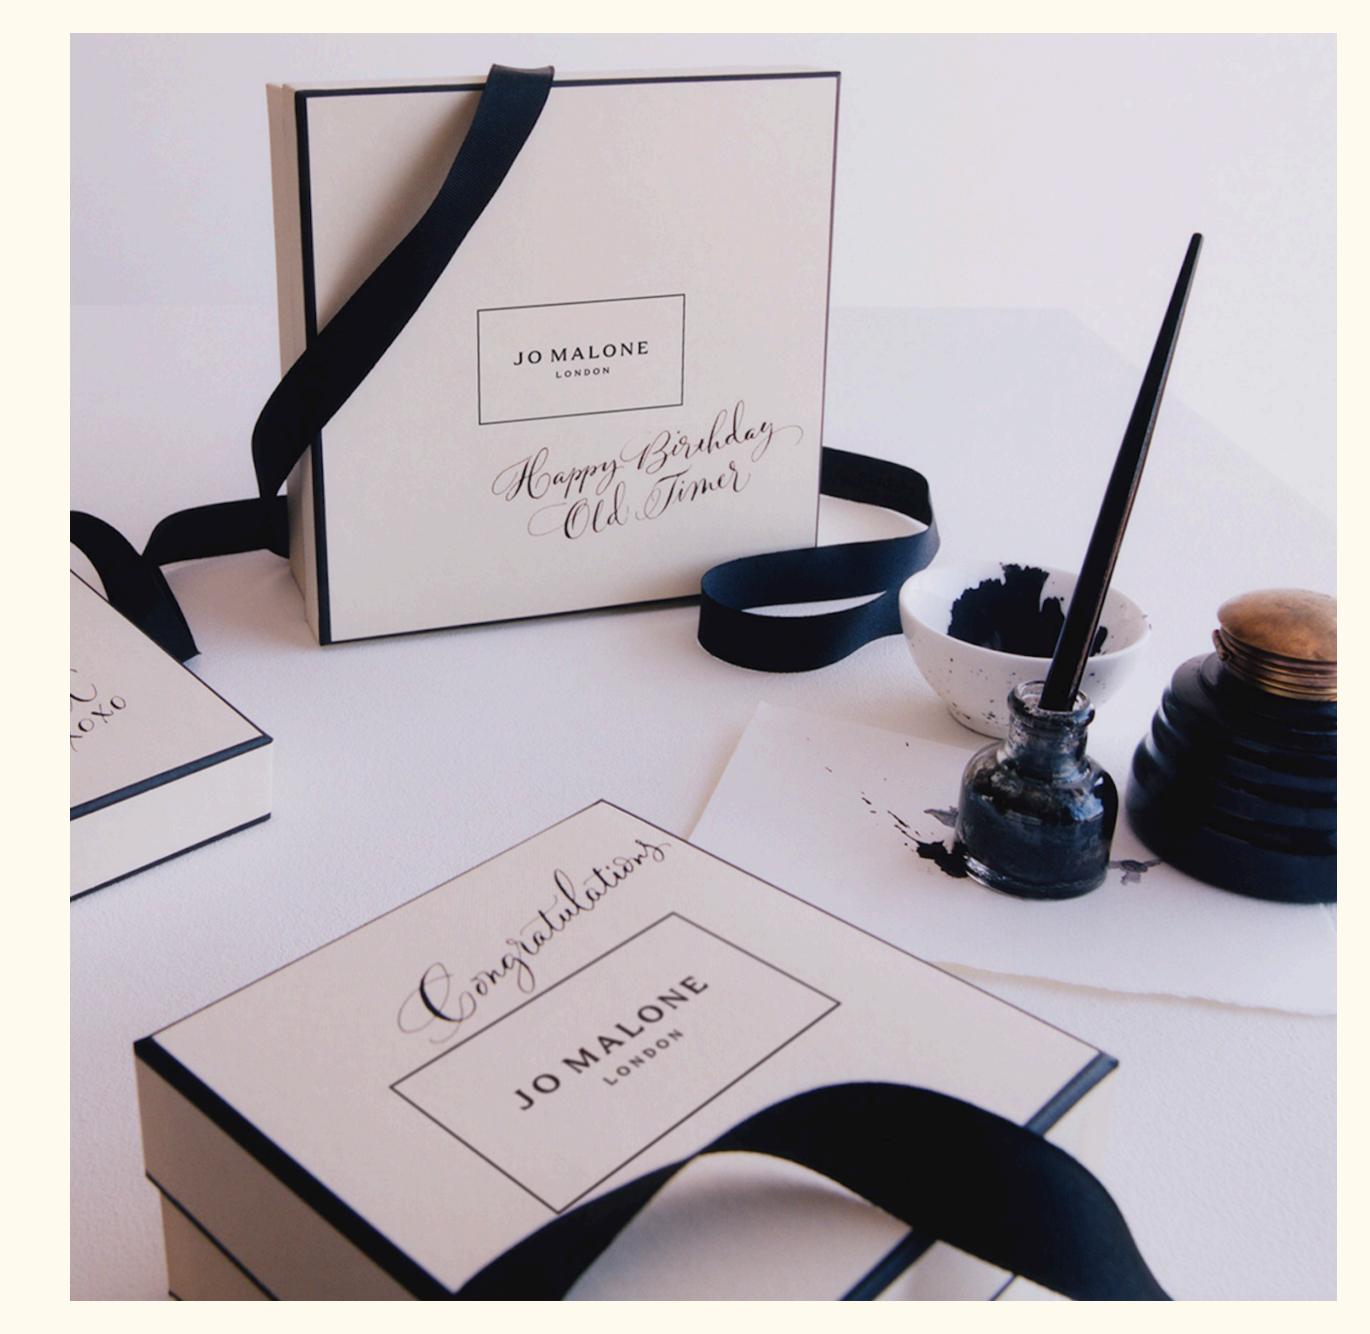

# The personal touch

Create a thoughtful keepsake for an unforgettable event or discover custom finishing touches to mark the occasion.

Our engraving and monogramming service is available to personalise the perfect present. Choose from two elegant font options to etch a name, date or message onto a cologne, candle or bath oil.

Explore embossing options for our classic cream gift boxes and finish with a tailored note.